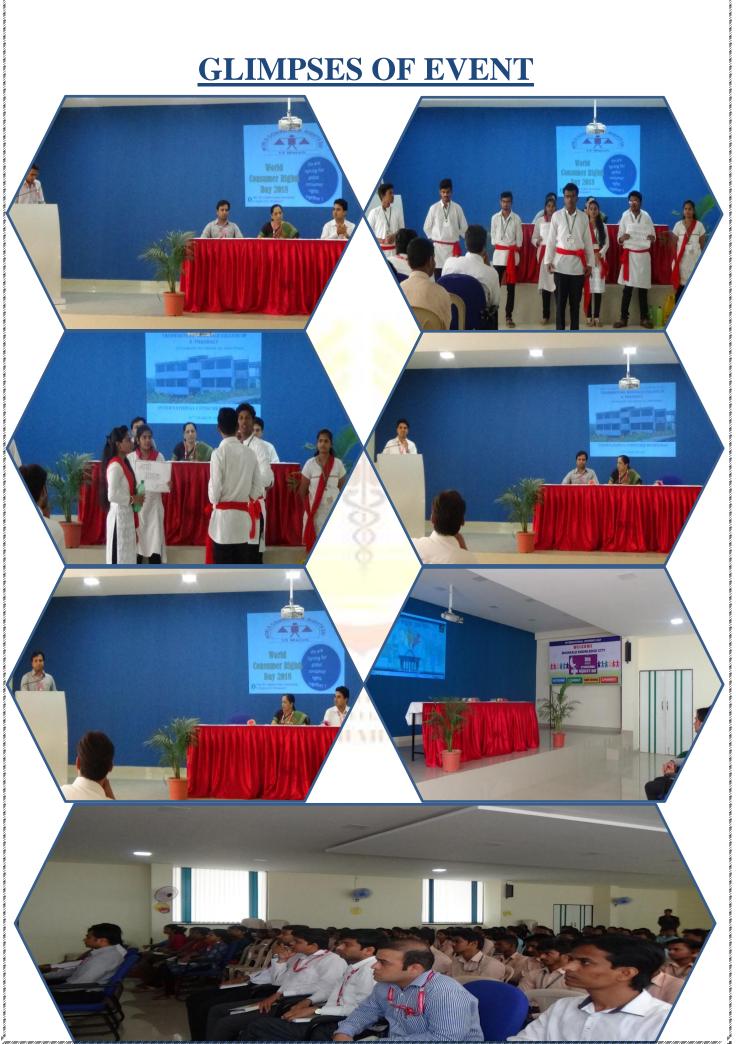

## <u>EVENT'S ALMANAC</u> <u>International Consumers Rights Day-2018</u> (15<sup>th</sup> March. 2018)

On 15th March 2018, Yashwantrao Bhonsale college of D. Pharmacy, Sawantwadi had celebrates the World Consumer Rights Day-2018 as the part of "Sindhu Vikas Dut" under the directions of Hon. Dr. Vijay Jagtap, Principal (YBCP). The event was graced with the presence of Hon. Hon. Dr. Vijay Jagtap, Principal (YBCP) and Hon. Mrs. Sunetra Phatak Madam, Administrative Co-ordinator (BKC). The student performed Street Play on Consumer Protection Act by highlighting day to day examples, and appeal to all to awake about their rights as consumer. In the next session of program Hon. Hon. Dr. Vijay Jagtap sir addressed to the students ask to provide the consumer oriented services in future when they will run a pharmacy shop after registration with council. Mr. Rukari T. G. also guided to students and ask to preserve their rights of consumers by elaborating few examples. After addressing by dignitaries, students and all the present members were exposed to a short film indicating the purpose behind organising the program, which was also include the information about the rights of Consumers.

The session was fruitful for more than 120 Students (as a consumers) from Yashwantrao Bhonsale College of Pharmacy and D. Pharmacy. All the teaching as well as non-teaching faculties From YBCP and YBCODP were present for the program. Anchoring part of the program was carried out by Mr. Redkar Mayuresh R., Lecturer, YBCODP while Ms. Patle Priti C. Lecturer, YBCODP proposed vote of thanks.